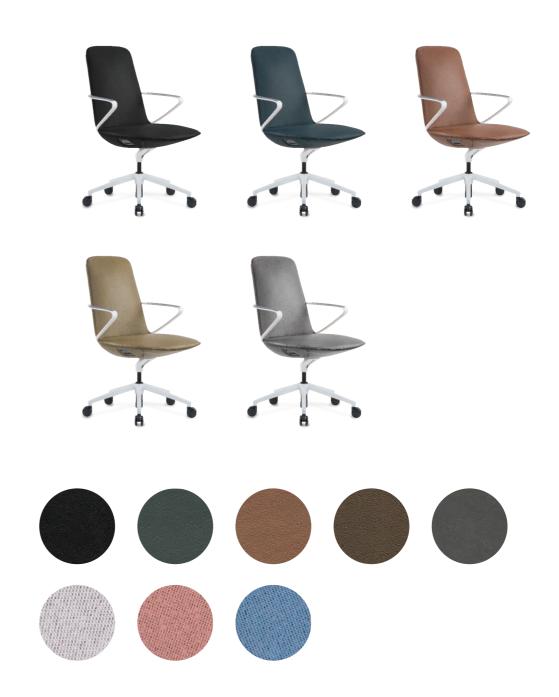

### Aesthetic of office chair in work efficiency brought by order and environment. The aesthetics of

The order is endowed with the aesthetics of the office and is originated from the improvement and environment. The aesthetics of office chair is the great collision of pragmatism and minimalism.

### POLY SERIES PRODUCTS

Many products on the market tend to attract attention, but ignore the essence of a chair, which is the comfort of sitting. We hope tocreate an office chair with distinctive features without sacrificing a comfortable sitting feeling. It is not limited to a specific scene. It can not only be integrated into flexible and diversified office scenes, but also can be placed in the home work space and become a part of home decoration.