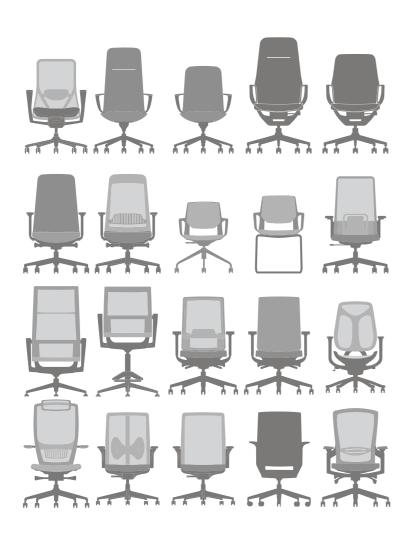

### INDEX

| 01 / POLY 11      |
|-------------------|
| 02 / AMOLA 19     |
| 03 / ARICO 29     |
| 04 / MAX 37       |
| 05 / BUTTERFLY 45 |
| 06 / SIZ 53       |
| 07 / FILO 61      |
| 08 / VIX 69       |
| 09 / PROV 75      |
| 10 / MAMBA 83     |
| 11 / WING 89      |
| 12 / IMOVE 95     |