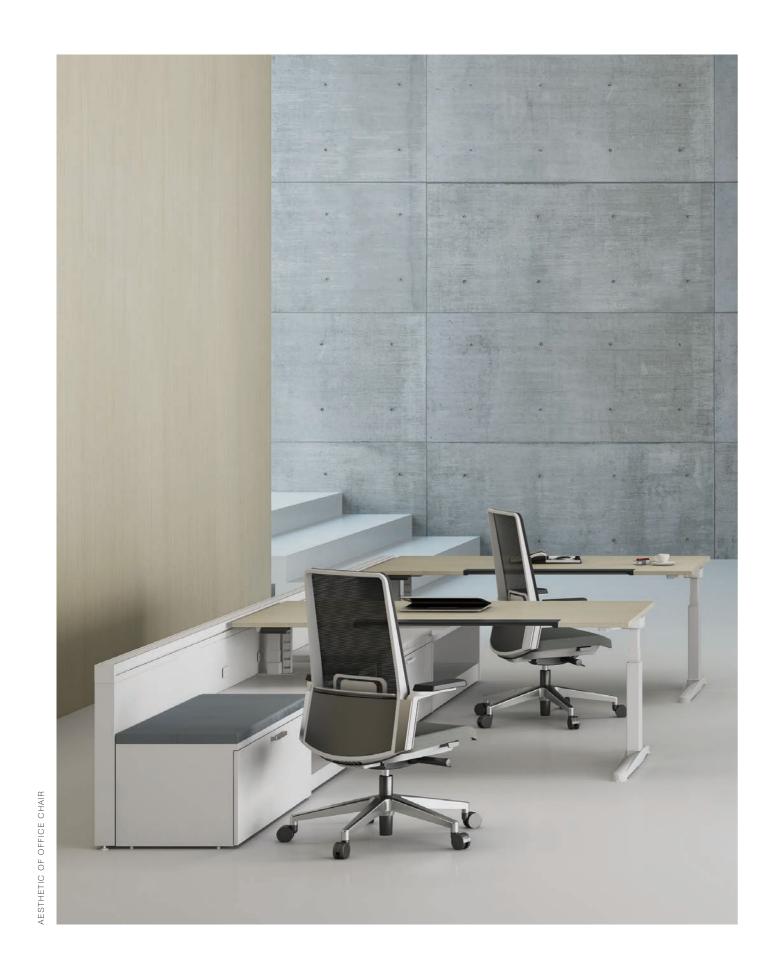

### Aesthetic of office chair in work efficiency brought by order and environment. The aesthetics of

The order is endowed with the aesthetics of the office and is originated from the improvement and environment. The aesthetics of office chair is the great collision of pragmatism and minimalism.