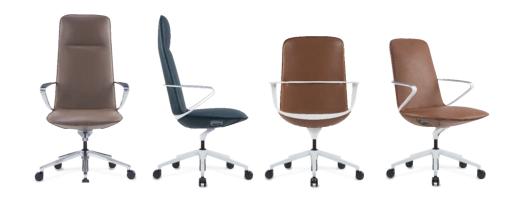

### AMOLA SERIES PRODUCTS

Elegant and tasteful are the core elements of Amola. Designer was inspired by the exquisite suits of the elite in our daily life. The body adopts integrated molding technology. Via handcraft, the even and accurate stitching complicates the soft-textured leather. The clear and simple contour show the stylistic of Amola.

### DESIGN NSPIRATION

Elegant and tasteful are the core elements of Amola. Designer was inspired by the exquisite suits of the elite in our daily life. The body adopts integrated molding technology. Via handcraft, the even and accurate stitching complicates the soft-textured leather. The clear and simple contour show the stylistic of Amola.