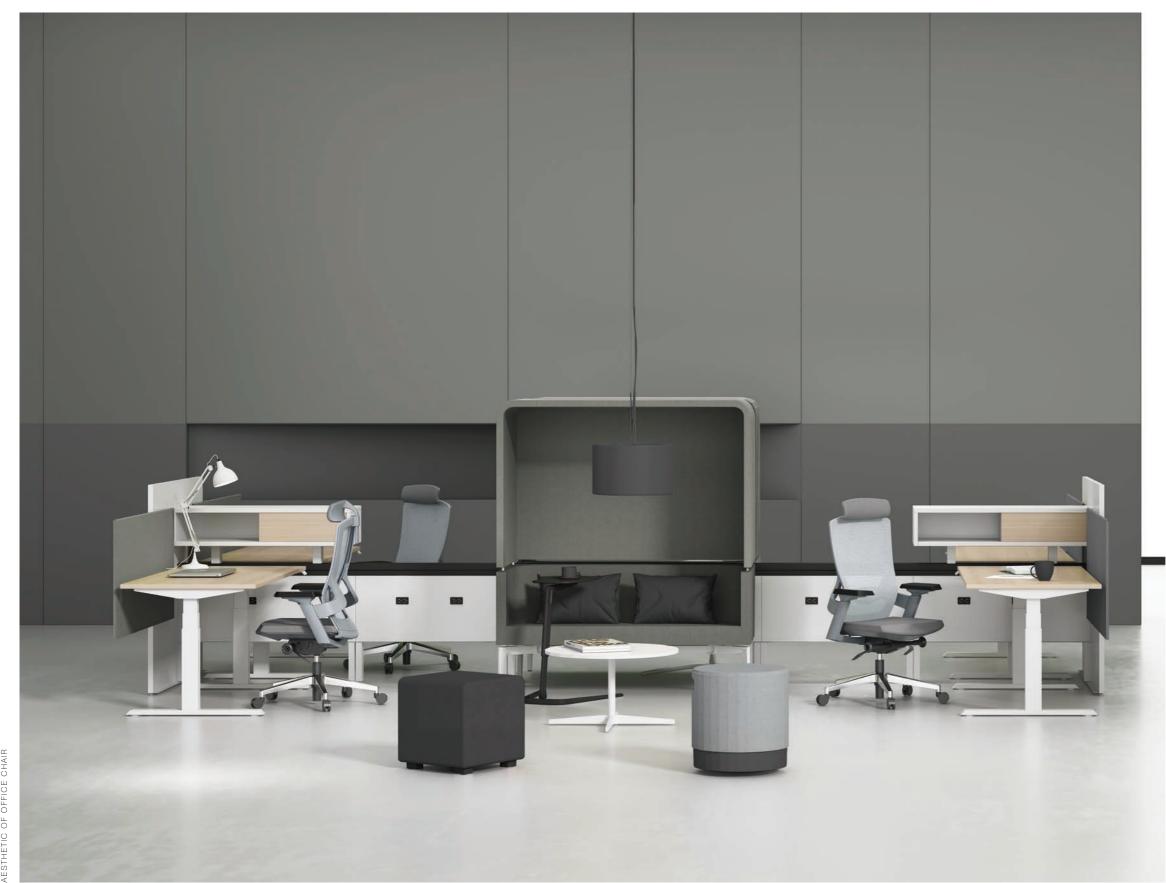

### Aesthetic of office chair in work efficiency brought by order and environment. The aesthetics of

The order is endowed with the aesthetics of the office and is originated from the improvement and environment. The aesthetics of office chair is the great collision of pragmatism and minimalism.