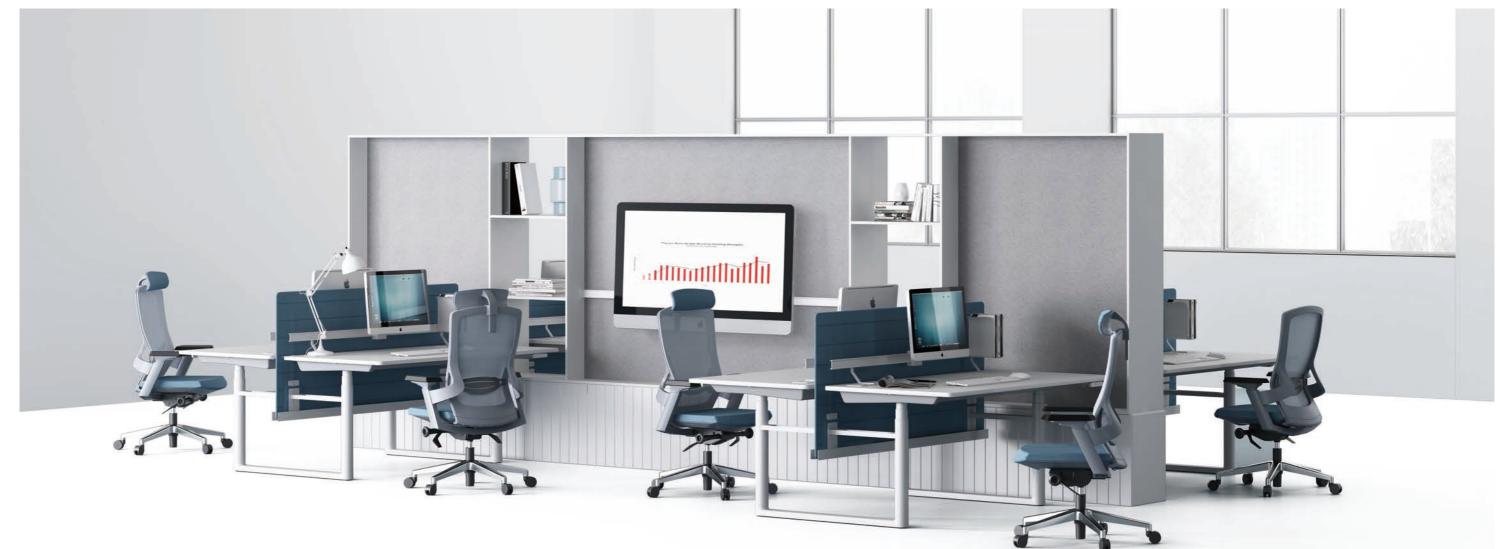

### Aesthetic of office chair in work efficiency brought by order and environment. The aesthetics of

The order is endowed with the aesthetics of the office and is originated from the improvement and environment. The aesthetics of office chair is the great collision of pragmatism and minimalism.